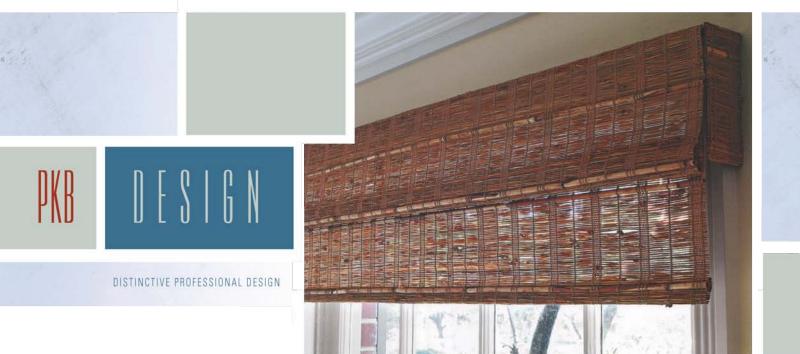

### NATURAL WOVEN SHADES

- Offered in a wide range of handmade weaves and patterns in a flat or hobbled fold
- Privacy liners, wooden valance and decorative edge bindings available
- Optional upgrades include top-down bottom-up, and continuous cord
- Assorted styles include bamboo, grasses, matchsticks, reeds, wooden planks, all of which are green materials from renewable resources.
- Available in drapes or panel tracks to coordinate.