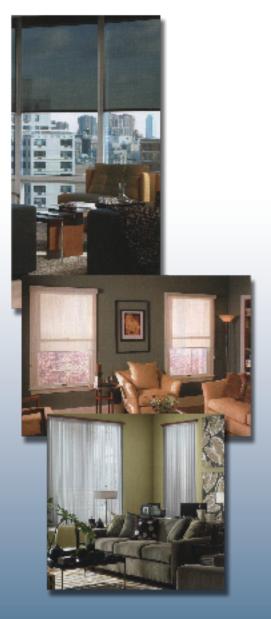

## SOLAR SHADES

- Minimizes heat transfer and glare on TV and Computer Screens.
- Excellent UV Protection protects your furnishings from fading.
- Solar Shades block out the sun while still allowing you to enjoy your view.
- Cordless option available.

#### ROMAN SHADES

- Offers the softness of a drapery with the practicality of a shade.
- Variety of fabric styles, colors, and textures ranging from sheer to room darkening.
- Optional hobbled shades with folds of fabric for a more dimensional look, or flat shades for a clean panel style.
- Valances, Cornice Boards, Beading, and Fringe can complete the style.