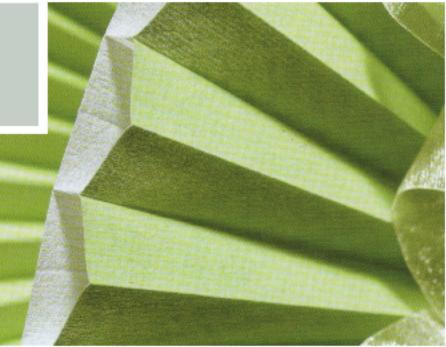

### CELLULAR SHADES

- Different levels of opacity to form a light filtering or room darkening shade.
- Unique cellular design forms pockets of air to insulate room from heat and cold. Available in different cell sizes.
- Absorbs sound, controlling unwanted noise while letting in natural light.
- Available "Bottom Up", "Top Down", Cordless and in specialty shapes.