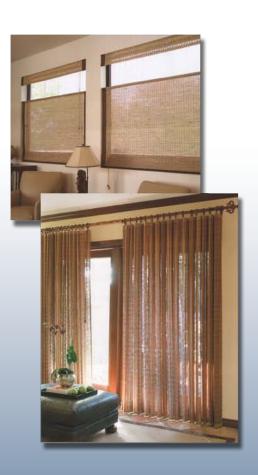

### NATURAL WOVEN SHADES

- Offered in a wide range of handmade weaves and patterns in a flat or hobbled fold
- Privacy liners, wooden valance and decorative edge bindings available
- Optional upgrades include top-down bottom-up, and continuous cord
- Assorted styles include bamboo, grasses, matchsticks, reeds, wooden planks, all of which are green materials from renewable resources.
- Available in drapes or panel tracks to coordinate.

## PANEL TRACK BLINDS

- Sleek Aluminum track system with panels that glide easily into place.
- Ideal for patio doors and wide windows.
- Can be mounted on a ceiling to make the perfect room divider.
- Easy to place multiple styles and colors on one track.